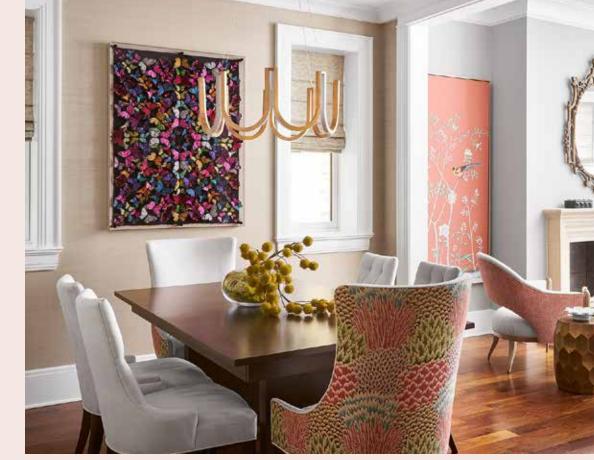

Clockwise from top left: Makelike wallcovering in Lush Red sourced at Bradley makes the entry a moment of drama; colorful art by Trudy Lynn Elliott (@trudylynnelliott) and a table by Eurocraft stand out in the dining room; rich gold accents pop in the living room.

## **OSBORNE & LITTLE**

Dining room ceiling wallpaper osborneandlittle.com