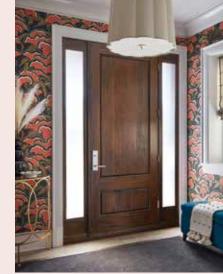

Clockwise from top left: Makelike wallcovering in Lush Red sourced at Bradley makes the entry a moment of drama; colorful art by Trudy Lynn Elliott (@trudylynnelliott) and a table by Eurocraft stand out in the dining room; rich gold accents pop in the living room.

#### **BRADLEY**

Entry Makelike wallpaper bradleyusa.com