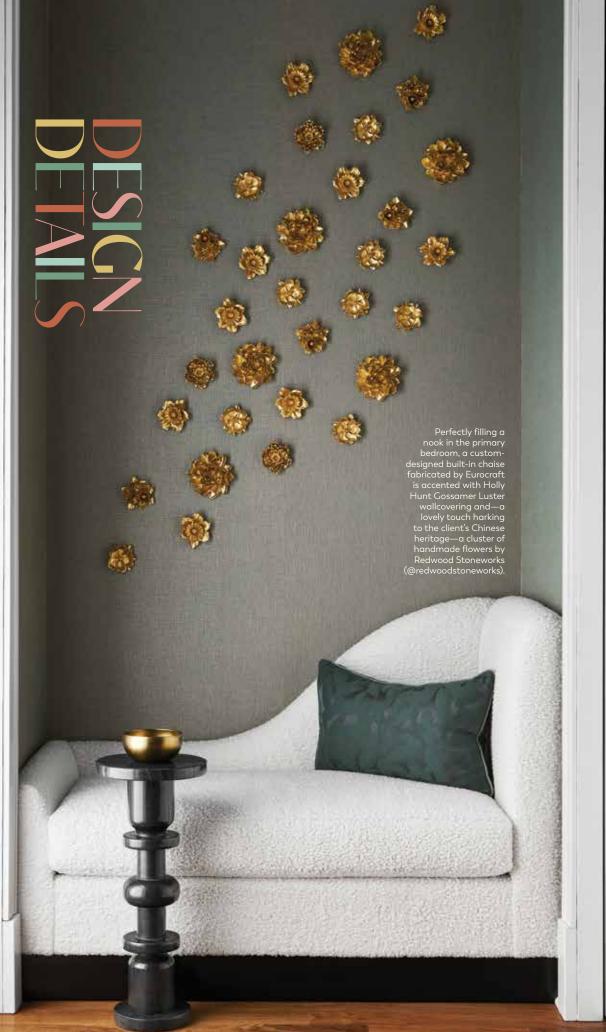

# THE DETAIL

"We love how the custom paneling with contrasting wallcovering in the [primary] bedroom bring additional interest to the bed wall," notes Cervantes. "We are also in love with the reading nook we created with the custom built-in chaise lounge and gold 3D artwork."