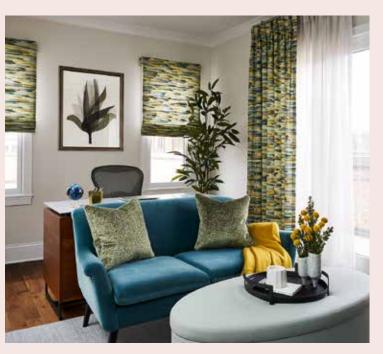

Clockwise from top left: Makelike wallcovering in Lush Red sourced at Bradley makes the entry a moment of drama; colorful art by Trudy Lynn Elliott (@trudylynnelliott) and a table by Eurocraft stand out in the dining room; rich gold accents pop in the living room.

# CARACOLE

Living room armchairs caracole.com

#### PHILLIPS COLLECTION

Living room coffee table phillipscollection.com